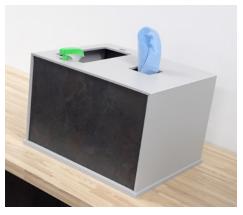

# **Cleaning/Disinfecting**

Cleaning Stations keep cleaning products neatly stocked, organized, and readily accessible in a defined location within each room.

- · Freestanding and tabletop configurations
- Select white or gray construction.
- Choose from 5 laminate accent finishes.