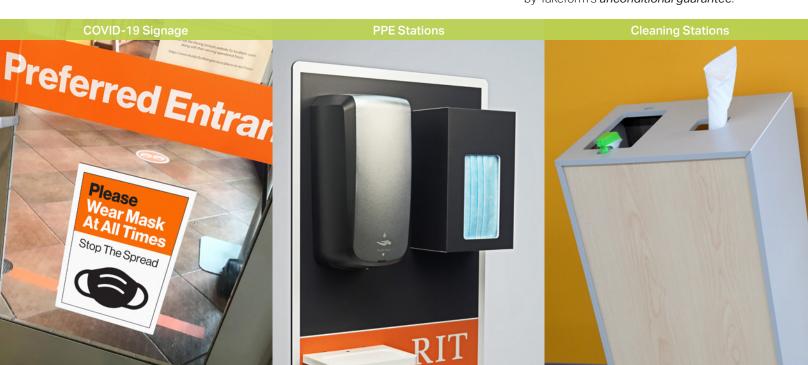

# **Cleaning/Disinfecting**

Cleaning Stations keep cleaning products neatly stocked, organized, and readily accessible in a defined location within each room.

- · Freestanding and tabletop configurations
- Select white or gray construction.
- Choose from 5 laminate accent finishes.

# Signs/Messaging

Return COVID Signage offers all the sign types and messaging you need to help encourage safe circulation and behavior.

- Interior or exterior
- Wall signs, window clings, floor decals, seat decals, freestanding signs, notice holders, and banners
- Messaging recommendations for 32 education spaces/situations

Contact Takeform to simplify your successful back-to-school strategy.

- and/or tissues
- sanitizer dispenser.
- Custom graphics
- Sturdy, lightweight construction
- Easy tool-free assembly