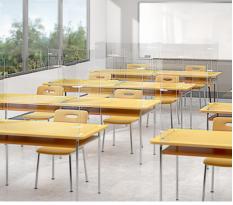

- Freestanding, counter top, or wall-mount configurations
- · Dispense sanitizer, masks,
- Choose from touch-free or pump

- Easy installation
- Custom colors and graphics available

Adjoin Tabletop Screens cafeterias, libraries, classrooms. Round, square, rectangle, oval, or asymmetrical - add protection to any table

- Specify to precisely fit your tables
- Tool-free assembly
- Sturdy and stable
- 2,4,6,8... configure to fit any number of students
- · Easy to clean and disinfect