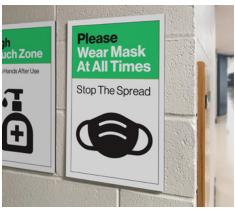

# Signs/Messaging

Return COVID Signage offers all the sign types and messaging you need to help encourage safe circulation and behavior.

- Interior or exterior
- Wall signs, window clings, floor decals, seat decals, freestanding signs, notice holders, and banners
- Messaging recommendations for 32 education spaces/situations