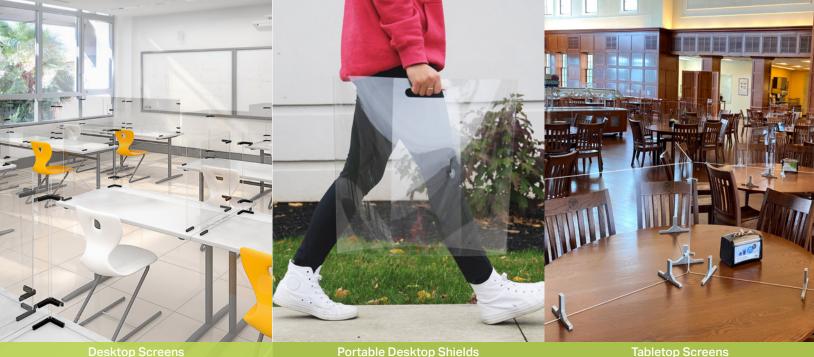

### **Physical Barriers**

#### Portable Desk Shields

(aka: FunView) The shield choice that

- Folds for portability
- · Installs in seconds with
- self-adhesive foot pads • 2 standard size options
- Easy to clean and disinfect

Adjoin Desktop Screens built to provide effective, durable protection that will outlast the pandemic.

- Sturdy .25" thick acrylic
- Tool-free assembly
- · Stable on desk
- 26 standard size options
- · Easy to clean and disinfect

PPE Stations provide protection and can be configured to fit your needs. Specify custom graphics to communicate your policies or build school spirit.

- Freestanding, counter top, or wall-mount configurations
- · Dispense sanitizer, masks,
- Choose from touch-free or pump

- Easy installation
- Custom colors and graphics available

Adjoin Tabletop Screens cafeterias, libraries, classrooms. Round, square, rectangle, oval, or asymmetrical - add protection to any table

- Specify to precisely fit your tables
- Tool-free assembly
- Sturdy and stable
- 2,4,6,8... configure to fit any number of students
- · Easy to clean and disinfect