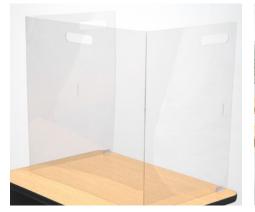

#### Portable Desk Shields

(aka: FunView) The shield choice that

- Folds for portability
- · Installs in seconds with
- self-adhesive foot pads • 2 standard size options
- Easy to clean and disinfect

Adjoin Desktop Screens built to provide effective, durable protection that will outlast the pandemic.