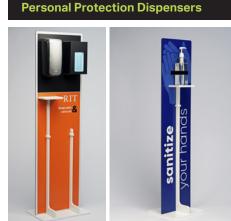

- Sturdy .25" thick acrylic
- Tool-free assembly
- · Stable on desk
- 26 standard size options
- · Easy to clean and disinfect

PPE Stations provide protection and can be configured to fit your needs. Specify custom graphics to communicate your policies or build school spirit.

- Freestanding, counter top, or wall-mount configurations
- · Dispense sanitizer, masks,
- Choose from touch-free or pump

- Easy installation
- Custom colors and graphics available

Adjoin Tabletop Screens cafeterias, libraries, classrooms. Round, square, rectangle, oval, or asymmetrical - add protection to any table