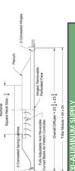

|                 | SICS  | .,    |       |        |          |

24" x 24" 24" x 24" 24" x 24" 24" x 24" 24" x 24"

MA76006082424 MA76006102424

MA76006122424

MA76006142424 MA76006142424

|             | Cross Reference  | s Brand Model               | Titus 7600                | Price PDC                | Nailor 4320CB | Krueger 6500 |
|-------------|------------------|-----------------------------|---------------------------|--------------------------|---------------|--------------|
| Accessories | TBPF-Trim frames | BDS-Steel butterfly dampers | RDS- Steel radial dampers | FGBP- Elberdlass backban |               |              |

## METALAIRE

7000-Perforated-Curved Pattern-Square Neck

Lay-in border 6

White Finish

Aluminum Construction



| efere |            | ņ          | del      | PCS-AA | JEF.      | 00          |
|-------|------------|------------|----------|--------|-----------|-------------|
|       | on Orotogo | s rejeiend | Brand Mo | PCS    | Price PDC | Krueger 511 |

12" × 12" 24" × 24" 24" × 24" 24" × 24" 24" × 24"

08" × 08" 10" × 10" 12" × 12" 14" × 14"

MA7000610102424 MA7000612122424 MA7000608082424

.90 x .90 Neck

MA7000606061212

Model Number

|        | 1     |        |       |       |
|--------|-------|--------|-------|-------|
| erence | Model | PCS-AA | PDCEF | 51100 |

|  | A |     |     |   |
|--|---|-----|-----|---|
|  | 1 | 1   |     |   |
|  | o | Jel | -AA | 当 |

10350 Olympic Drive Dallas, TX 75220 800.539.4633 Toll Free

214.350.6871 Main Line

FORT WORTH

DALLAS



IBPF-Trim frames

D5A-