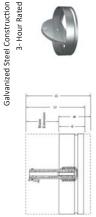

ule -

1" Filter Frame (Filters by Others) Deposite Films

Lay-in Border 6

White Finish

Aluminum Construction

**Butterfly Blade** 





Curtain Blade

Ceiling Radiation damper- Square/Rectangular

Galvanized Steel Construction

3- Hour Rated

Size 22" x 10" 22" x 22"

GHCRD602210

3HCRD602222

### H GREENHECK

# Ceiling Radiation damper-Round

| לא     | у- коипа к | adiation Damper |  |
|--------|------------|-----------------|--|
| Mo     | Model      | Size            |  |
| GHC    | GHCRD206   | 90              |  |
| GHC    | GHCRD208   | 80              |  |
| 99     | GHCRD210   | 10"             |  |
| 95     | GHCRD212   | 12"             |  |
| H<br>H | GHCRD214   | 14"             |  |
| H.     | SHFUSECRD  | Fusible Link    |  |
|        |            |                 |  |





### H GREENHECK

### Dynamic, 1 1/2 Hour Rated 12" Integral Sleeve

METALAIRE

10FF

Price Nailor

Face 12" x 12" 24" x 12" 48" X 24"

Neck 20" x 20" 22" x 10" 46' x22"

Model MARPF620202424 MARPF62412 MARPG<u>648</u>24

DMSR- Square to rounds

TBPF-Trim frames

1

Overall Dimension = T-Bar Module - 4

Aluminum Construction

Lay-in border 6

White Finish

1/2" x 1/2" x 1/2" Core

- T-Bar Module = Listed Size Usted Size 4

CC5-Aluminum Eggcrate

∠ ½ x ½ x ½ Cube Core

Accessories

Model 50F 80 51EC

Titus

Face 12" X 12" 24" x 12" 24" x 24" 48" x 24"

Neck 10" x 10" 22" × 10" 22" × 22" 46" X 22"

Model Number MACC561212

MACC562412 MACC562424

Nailor

# Fire Dampers-Square/Rectangular

### VERTICAL HORIZONTAL HORIZONTAL HORIZONTAL HORIZONTAL HORIZONTAL VERTICAL VERTICAL VERTICAL VERTICA