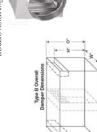

|
|                               | The state of the s |

### H GREENHECK

## Fire Dampers-Round

10350 Olympic Drive Dallas, TX 75220 800.539.4633 Toll Free

12" Integral Sleeve

Dynamic, 1 1/2 Hour Rated

214.350.6871 Main Line

DALLAS

Orientation VERTICAL VERTICAL VERTICAL HORIZON VERTICA VERTICA HORIZOF HORIZOF HORIZOI HORIZOI GHDFDR08H GHDFDR10H GHDFDR14H GHFUSEFD GHDFDR06V 3HDFDR08V **GHDFDR10V** 3HDFDR12V 3HDFDR14V SHDFDR06H 3HDFDR12H

| ,              | W.  | * |
|----------------|-----|---|
| Overall        | 177 | T |
| Type B Overall |     |   |
| ā              |     | + |
|                | 13  | / |





2901 Wesley Way Fort Worth, TX 76118 800.858.8497 Toll Free

FORT WORTH



21

# CC5F-Aluminum Filter Eggcrate

12" x 12" x 12" Core

METALAIRE

Filter Back Accepts Disposable Filters T-Bar Module
- Duct Size = Listed Size -Listed Size --100 1" filter frame (Filters by others) Aluminum Construction Lay-in border 6 White Finish

> Dallas, TX 75220 800.539.4633 Toll Free 214.350.6871 Main Line 10350 Olympic Drive

DMSR- Square to rounds

IBPF-Trim frames

Accessories

| -    |  |  |  |   |  |   |  |
|------|--|--|--|---|--|---|--|
| - 10 |  |  |  | : |  | - |  |
|      |  |  |  |   |  | ı |  |
| 10   |  |  |  |   |  |   |  |

2901 Wesley Way Fort Worth, TX 76118 800.858.8497 TOII Free 682.253.0122 Main Line

**FORT WORTH** 

| C45-AI<br>Model N<br>MACC5i<br>MACC5I | CC45-Aluminum<br>Mode