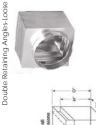

|
|                               | The state of the s |

### H GREENHECK

## Fire Dampers-Round

10350 Olympic Drive Dallas, TX 75220 800.539.4633 Toll Free

12" Integral Sleeve

Dynamic, 1 1/2 Hour Rated

214.350.6871 Main Line

DALLAS

Orientation VERTICAL VERTICAL VERTICAL HORIZON VERTICA VERTICA HORIZOF HORIZOF HORIZOI HORIZOI GHDFDR08H GHDFDR10H GHDFDR14H GHFUSEFD GHDFDR06V 3HDFDR08V **GHDFDR10V** 3HDFDR12V 3HDFDR14V SHDFDR06H 3HDFDR12H

| ,              | W.  | * |
|----------------|-----|---|
| Overall        | 177 | T |
| Type B Overall |     |   |
| ā              |     | + |
|                | 13  | / |





2901 Wesley Way Fort Worth, TX 76118 800.858.8497 Toll Free

FORT WORTH



21

# CC5F-Aluminum Filter Eggcrate

12" x 12" x 12" Core

METALAIRE

Filter Back Accepts Disposable Filters T-Bar Module
- Duct Size = Listed Size -Listed Size --100 1" filter frame (Filters by others) Aluminum Construction Lay-in border 6 White Finish

> Dallas, TX 75220 800.539.4633 Toll Free 214.350.6871 Main Line 10350 Olympic Drive

DMSR- Square to rounds

IBPF-Trim frames

Accessories

| -    |  |  |  |   |  |   |  |
|------|--|--|--|---|--|---|--|
| - 10 |  |  |  | : |  | - |  |
|      |  |  |  |   |  | ı |  |
| 10   |  |  |  |   |  |   |  |

2901 Wesley Way Fort Worth, TX 76118 800.858.8497 TOII Free 682.253.0122 Main Line

**FORT WORTH** 

| C45-AI<br>Model N<br>MACC5i<br>MACC5I | CC45-Aluminum<br>Model