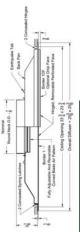

TBPP122020LT

Model Number MA7500606061212

| Cross Refe | rence |
|------------|-------|
| Brand      | Model |
| Titus      | PAS   |
| Price      | PDF   |
| Nailor     | 4320  |
| Krueger    | 6100  |

| Cross Refe<br>Brand<br>Titus<br>Price<br>Nailor<br>Krueger | srence          | Model | PAS   | PDF   | 4320   | 6100    |
|------------------------------------------------------------|-----------------|-------|-------|-------|--------|---------|
|                                                            | Cross Reference | Brand | Titus | Price | Nailor | Krueger |

## METALAIRE

BDS-Steel butterfly dampers

TBPF-Trim frames

Accessories

RDS- Steel radial dampers FGBP- Fiberglass backpan

# 7600-Perforated-Curved Pattern- Round Neck

Steel Construction Lay-in border 6 White Finish



| ference       | Model | 7600  | PDC   | 4320CB |
|---------------|-------|-------|-------|--------|
| Cross Referen | Brand | Titus | Price | Nailor |
|               | pers  | S.L   |       | -      |

| NAME AND ADDRESS OF THE OWNER, TH | _               |       |       |       |        |          |
|------------------------------------------------------------------------------------------------------------------------------------------------------------------------------------------------------------------------------------------------------------------------------------------------------------------------------------------------------------------------------------------------------------------------------------------------------------------------------------------------------------