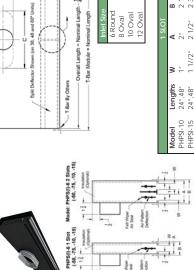

|
|--|---|-----|-----|---|
|  | 1 | 1   |     |   |
|  | o | Jel | -AA | 当 |

10350 Olympic Drive Dallas, TX 75220 800.539.4633 Toll Free

214.350.6871 Main Line

FORT WORTH

DALLAS



IBPF-Trim frames

D5A- Aluminum opposed blade dampers

DMSR- Square to round adapters



26

10350 Olympic Drive

### FORT WORTH

214.350.6871 Main Line 800.858.8497 Toll Free 682.253.0122 Main Line Dallas, TX 75220 800.539.4633 Toll Free 2901 Wesley Way Fort Worth, TX 76118

**BARTOS** 

# PHPSI-High Performance Plenum Slot Diffuser

METALAIRE

Note: Only size 6 is round inlet.
All Others sizes are oval inlets.

Front View

1" Slot Width (PHPSI-10), 1 1/2" Slot Width (PHPSI-15) Steel Construction Plenum/ Aluminum Pattern Controller

White Tees Black borders 1/2" Fiberglass insulation



**VIB DEVICES** 



|          |         |   |         | -       | W 7     | // / 2    |
|----------|---------|---|---------|---------|---------|-----------|
|          |         |   | 2       | 0 /0    | 0       | 0/        |
|          |         |   |         |         |         |           |
|          |         |   |         | 100     | 476     | 1 /0%     |
|          |         |   | 2002    | 0 / 7   | 0       | 2/0       |
|          |         |   |         |         |         |           |
|          |         |   | 12 0 72 | 15 1/4" | . 7     | χ̈́ς<br>2 |
|          |         |   | )       |         |         |           |
|          |         |   |         |         |         |           |
|          |         |   |         |         |         |           |
|          |         |   | 10.00   |