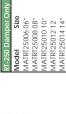

AIRE

RHF- Fixed 45° Louver Return with 1" Filter Frame

Auminum Construction 1" Filter Frame (Filter by Others)

Lay-in Border 6

White Finish

Filter Back Accepts Disposable Filters

5145H S580

350FL 630

|    | Accessories | Se                         |
|----|-------------|----------------------------|
|    | Model       | Description                |
| B  | MATA04      | 4' Cable                   |
| d  | MATA08      | 8' Cable                   |
| k. | MAT1027     | Square to Square Coupling  |
|    | MAT1012     | Square to Round Coupling   |
| 1  | MAT1048     | Field Cut Cable End Square |
|    | MAT1014     | 1/4" Nut Driver            |

# Roto-Twist Cable Damper-External Mounted

Outside the Airstream MAT

Radial Damper External Mounting 10' Operating Cable Worm Gear Driver



METALAIRE

Listed Size - 3 -

RHD- Fixed 45° Louver Return with Opposed Blade Damper

Opposed Blade Damper Aluminum Construction Surface Mount Border 1

White Finish

51FBS45

Titus Price Nailor Kruege

12" × 12" 24" × 12" 48' × 24"

22" x 10" 46" x 22" 20" x 20"

DMSR- Square to Rounds

IBPF-Trim frames

Accessories

MARHF620202424 MARHF62412 MARHF64824

| Accesso | MAIRIC |
|---------|--------|
| ∢ ≥ .   | 르      |
|         | 1      |
| च       | 117    |

Size CM Worm Gear, 10' Cable, 1" Mini-CUP Termination



Specified Duct Size = Listed Size

Listed Size - 8

View (RH-1 Model

24 60:4



12" × 12" 14" × 14" 16" × 16" 18" × 18" 20" × 20" 22" × 22"

10" × 10" 12" × 12" 14" × 14" 16" × 16" 18" × 18"

MARHDO808 MARHD1010 MARHD1212 MARHD1414 MARHD1616

"90 x "90 .80 x .80

MARHD0606

M