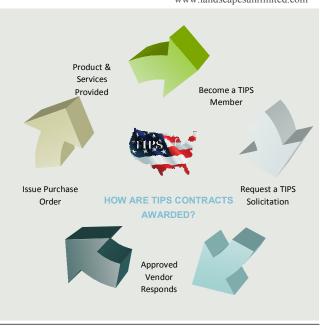

#### **BECOME A TIPS MEMBER**

TIPS currently services entities such as state and local governments and non-profit organizations.

Visit the TIPS website which offers step-by-step instructions on how to become a member. The process is fast and it's FREE! www.tips-usa.com

#### WHAT IS TIPS?

The Interlocal Purchasing System (TIPS) is a national purchasing cooperative that offers access to competitively procured purchasing contracts and services to its membership available to all public and private schools, colleges, universities, cities, counties and other governmental entities in the country.