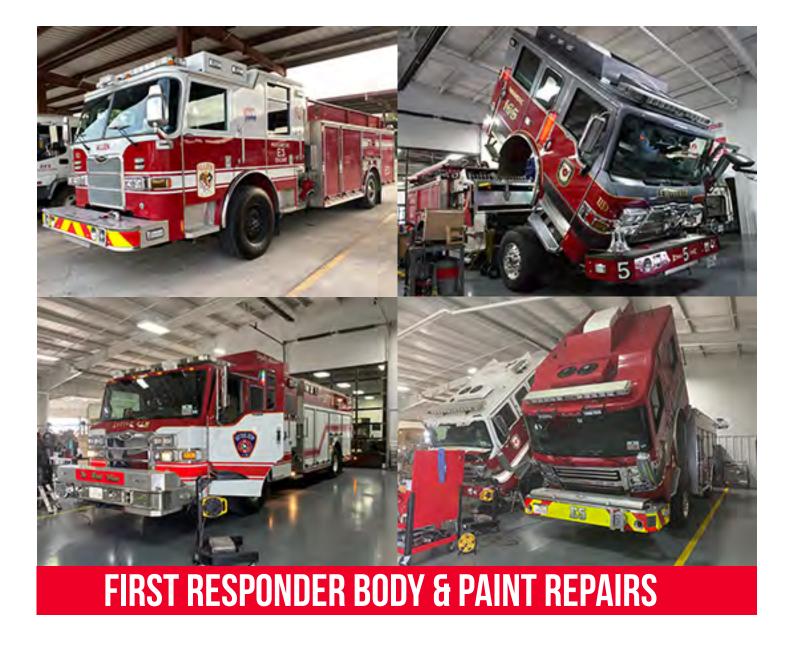

- Lift Gate Installs & Repairs
- Fiberglass Repairs
- Box Truck Floors
- Side Panel Repairs
- Backup Camera Install
- Upfitting (Lights, boxes, ect.)

We want to make sure your First Responder vehicles are repaired quickly. Our Body Shop is fully equipped to repair Fiberglass, Steel, Aluminum, and everything in between. We can accommodate any of your units and utilize paint matching technology therefore your unit will blend seamlessly to undamaged portions.

We have First Responder Contracts you may utilize to receive our lowest pricing available and guarantee an easy payment process.