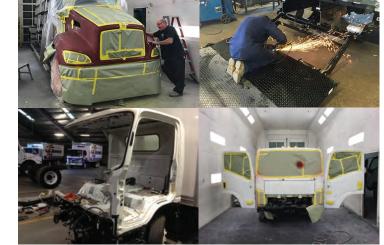

- Lift Gate Installs & Repairs
- Fiberglass Repairs
- Box Truck Floors
- Side Panel Repairs
- Backup Camera Install
- Upfitting (Lights, boxes, ect.)

We want to make sure your First Responder vehicles are repaired quickly. Our Body Shop is fully equipped to repair Fiberglass, Steel, Aluminum, and everything in between. We can accommodate any of your units and utilize paint matching technology therefore your unit will blend seamlessly to undamaged portions.