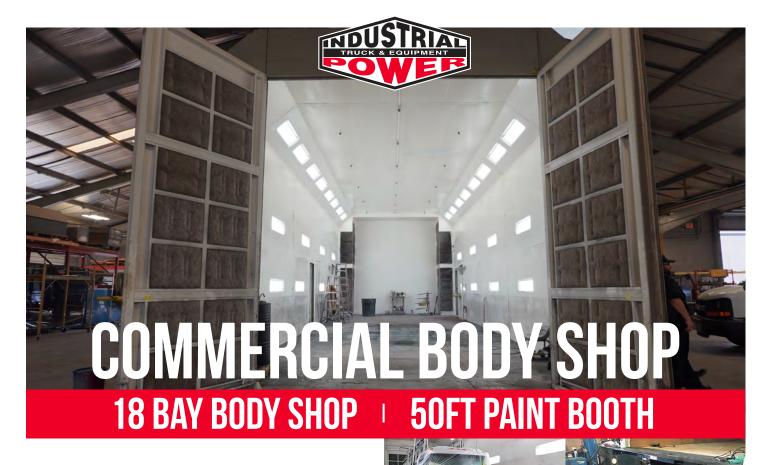

Whether you've got a small delivery cut-away, medium-duty box truck or a semi-trailer— we can handle all of your box or exterior truck repairs. We'll get your truck or semi-trailer back on the road and back in business!

## **BODY SHOP REPAIRS INCLUDED:**

- Collision & Dents/Dings Repairs
- Hydraulics & Hail Damage
- Box Truck Body Shop
- Paint Repairs & Custom Paint
- Roll-up Door Repairs
- Wheelbase Modification

- Custom Fabrication
- Under Body Accessories
- Body Modifications
- Body Swaps
- Truck Wraps and Decals
- Corner Cap Repairs

- Lift Gate Installs & Repairs
- Fiberglass Repairs
- Box Truck Floors
- Side Panel Repairs
- Backup Camera Install
- Upfitting (Lights, boxes, ect.)

We want to make sure your First Responder vehicles are repaired quickly. Our Body Shop is fully equipped to repair Fiberglass, Steel, Aluminum, and everything in between. We can accommodate any of your units and utilize paint matching technology therefore your unit will blend seamlessly to undamaged portions.