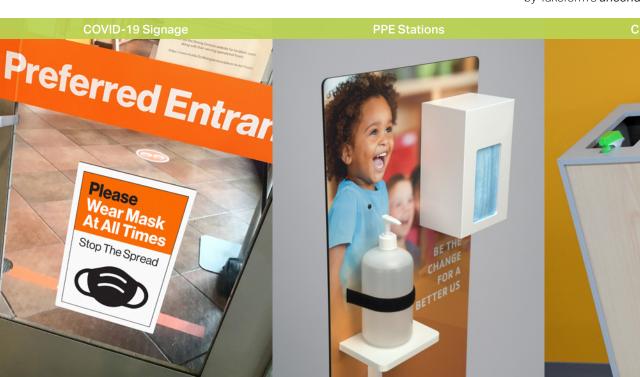

## **Cleaning/Disinfecting**

Return COVID Signage offers all the sign types and messaging you need to help encourage safe circulation and behavior.

- Interior or exterior
- Wall signs, window clings, floor decals, seat decals, freestanding signs, notice holders, and banners
- Messaging recommendations for 32 education spaces/situations
- Easy installation
- Custom colors and graphics available

PPE Stations provide protection and can be configured to fit your needs. Specify custom graphics to communicate your policies or build school spirit.

- Freestanding, counter top, or wall-mount configurations
- · Dispense sanitizer, masks, and/or tissues
- Choose from touch-free or pump
- sanitizer dispenser.