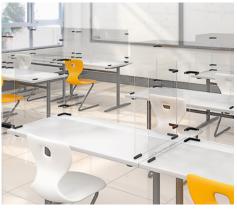

Adjoin Tabletop Screens cafeterias, libraries, classrooms. Round, square, rectangle, oval, or asymmetrical - add protection to any table

- Specify to precisely fit your tables
- Tool-free assembly
- Sturdy and stable
- 2,4,6,8... configure to fit any number of students
- · Easy to clean and disinfect