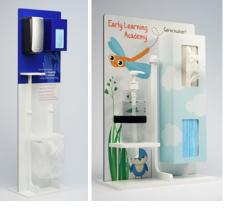

PPE Stations provide protection and can be configured to fit your needs. Specify custom graphics to communicate your policies or build school spirit.

- Freestanding, counter top, or wall-mount configurations
- · Dispense sanitizer, masks, and/or tissues
- Choose from touch-free or pump
- sanitizer dispenser.