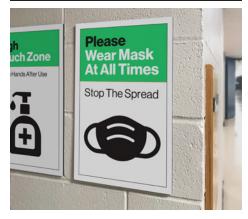

## **Cleaning/Disinfecting**

Return COVID Signage offers all the sign types and messaging you need to help encourage safe circulation and behavior.

- Interior or exterior
- Wall signs, window clings, floor decals, seat decals, freestanding signs, notice holders, and banners
- Messaging recommendations for 32 education spaces/situations
- Easy installation
- Custom colors and graphics available