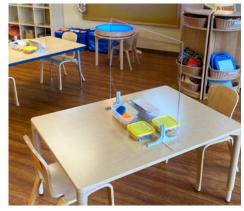

Adjoin Desktop Screens built to provide effective, durable protection that will outlast the pandemic.

- Sturdy .25" thick acrylic
- Tool-free assembly
- · Stable on desk
- 26 standard size options
- · Easy to clean and disinfect