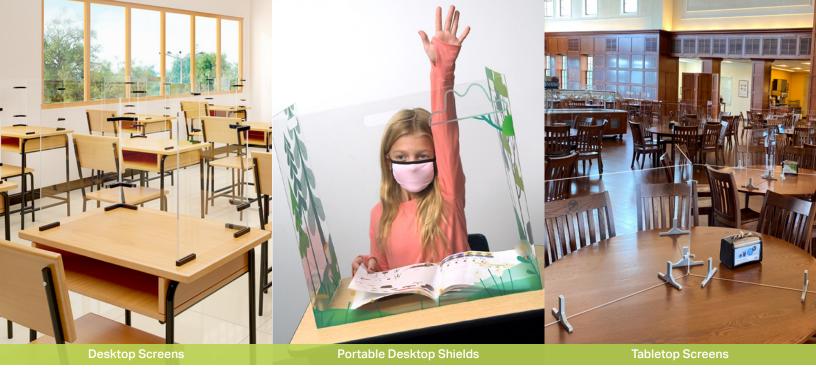

### **Physical Barriers**

**Portable Desk Shields** (aka: FunView) available in clear or with a selection of imagination-capturing graphics.

Folds for portability

Signs/Messaging

- · Installs in seconds with
- self-adhesive foot pads • 2 standard size options
- Choose from clear or choice of
- nine fun graphics
- Easy to clean and disinfect

Adjoin Desktop Screens built to provide effective, durable protection that will outlast the pandemic.

- Sturdy .25" thick acrylic
- Tool-free assembly
- · Stable on desk
- 26 standard size options
- · Easy to clean and disinfect

Adjoin Tabletop Screens cafeterias, libraries, classrooms. Round, square, rectangle, oval, or asymmetrical - add protection to any table

- Specify to precisely fit your tables
- Tool-free assembly
- Sturdy and stable
- 2,4,6,8... configure to fit any number of students
- · Easy to clean and disinfect