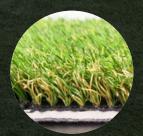

#### ACTIVE

THE STREET

With a combination of sports and landscaping technology, Active features a 300-micron grass yarn and is three and a half times thicker than competing grass yarns.

MODERATE TRAFFIC, FAMILIES, PETS, SPORTS, PLAYGROUNDS