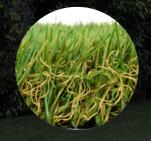

#### HIGHLAND

Highland consists of a fourcolor primary yarn combination with two W-Blade colors and two diamond blade colors. It is a wonderful choice to brighten up a front lawn with vibrance and color.