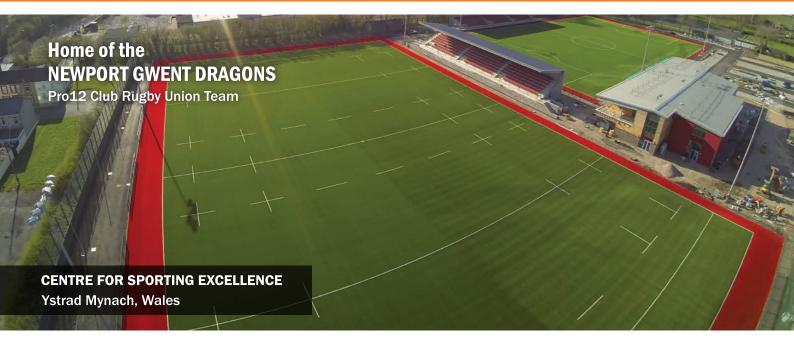

### **RUGBY**

# WORLD RUGBY PREFERRED TURF PRODUCER

Rugby players require a synthetic turf system that can enhance performance, withstand intense use and protect on impact.

- ✓ World Rugby Reg22 certified playing surfaces for elite and international level play
- ✓ Meets World Rugby Quality Guidelines