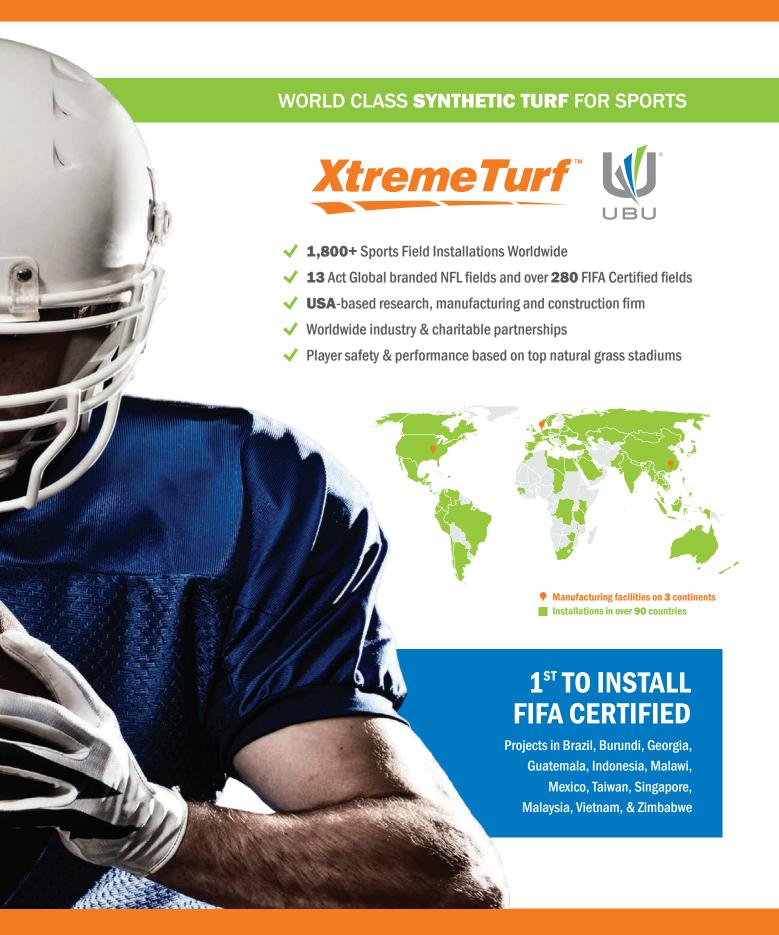

# Leading Brand for NFL & NCAA Division 1 Football Fields

Act Global's UBU brand is one of the leading synthetic turf systems used in a variety of sports, including football, soccer, baseball, rugby, field hockey and lacrosse. UBU is known for providing top quality turf for teams ranging from professional franchises, collegiate and major indoor arena leagues to local high schools and municipalities. Venues that have utilized turf with the UBU brand include MetLife Stadium, Mercedes-Benz Superdome and U.S. Bank Stadium. UBU incorporates science and technology into each surface, providing the ultimate Ground Gear for Athletes.

**13 FIELDS** 