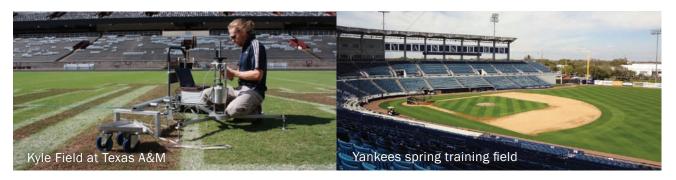

### **Natural Grass Benchmark Testing**

Act Global is the first company to obtain scientific data comparing natural grass for football, soccer and baseball fields with FIFA and Synthetic Turf Council guidelines. Testing has taken place at New York Yankees and Houston Astros spring training facilities, top European natural grass soccer stadia, NFL facility natural grass field and Kyle Field at Texas A&M.

Results confirm the synthetic turf manufactured by Act Global is comparable in performance, quality and safety to natural grass at top stadiums in pristine condition.

Natural grass benchmark testing has taken place at New York Yankees and Houston Astros spring training facilities.

TRUE **BALL PACE** 

REDUCED INFILL SPLASH