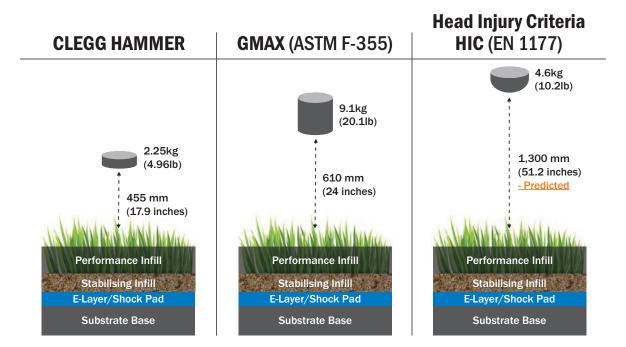

by Act Global is comparable in performance, quality and safety to natural grass at top stadiums in pristine condition.

### **Balancing System Components**

#### **SHOCK ABSORPTION**

#### **VERTICAL DEFORMATION**



(g-max & HIC)



**TRACTION** 

#### **SKIN FRIENDLY**









**DECELERATION** 



A surface must allow players to start and stop quickly and safely in a fast paced game.

We must maximize shock absorption while limiting vertical deformation. This proper balance can improve foot stability, prevent ligament stress, and reduce player fatigue and injury.

Our top quality fibers offer both softness and durability, while optimal yarn distribution and infill levels improve

surface to foot interaction.

### SAFETY & TESTING | Play More.

### **Shock Absorption Test Comparisons**



### **Durability**



## **UP TO 200,000 LISPORT CYCLES FOR MONOFILAMENT AND 150,000 FOR FIBRILLATED YARNS**







Our products are developed using maximum UV inhibitors to withstand heavy use and intense climatic conditions. Fibers last longer and perform better.



## OVER 97% TENSILE STRENGTH RETAINED AFTER 3,000 HOURS OF UVA TESTING





# **COLORS**THAT LAST

The following colored yarns passed climatic testing to achieve lasting durability, performance and color stability in all climates. They exceeded industry standards for EN 15330-1, FIFA, IRB, STC and FIH.













Black

**Navy Blue** 

Florida Blue

Cardinal Red

Yellow

Grey

White

### FOOTBALL | Play More.





### 600+ FOOTBALL FIELDS

### Performance Leaders for Professional & Community Fields

Safety and durability