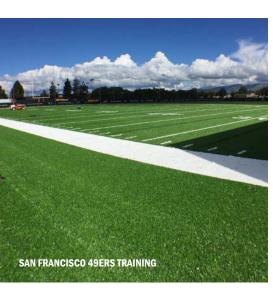

#### **NFL**

| TEAM                | GAME | PRACTICE | TRAINING |
|---------------------|------|----------|----------|
| Arizona Cardinals   |      | •        |          |
| Buffalo Bills       |      | •        |          |
| Chicago Bears       |      | •        | •        |
| Denver Broncos      |      | •        |          |
| Houston Texans      |      | •        |          |
| Minnesota Vikings   | •    |          |          |
| New Orleans Saints  | 6    | •        | •        |
| Pittsburgh Steelers | i    | •        | •        |
| San Francisco 49e   | rs   | •        |          |
| Tennessee Titans    |      | •        |          |
|                     | 1    | 9        | 3        |