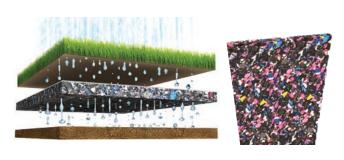

### **Balancing System Components**

#### **SHOCK ABSORPTION**

#### **VERTICAL DEFORMATION**

(g-max & HIC)

**TRACTION** 

#### **SKIN FRIENDLY**

**DECELERATION** 

A surface must allow players to start and stop quickly and safely in a fast paced game.

We must maximize shock absorption while limiting vertical deformation. This proper balance can improve foot stability, prevent ligament stress, and reduce player fatigue and injury.

Our top quality fibers offer both softness and durability, while optimal yarn distribution and infill levels improve

surface to foot interaction.