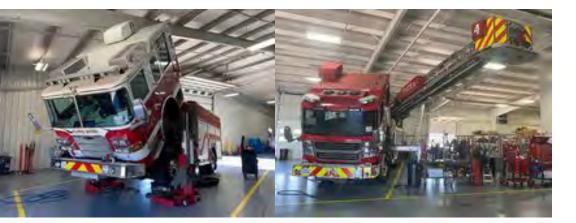

#### ► EMERGENCY VEHICLE SERVICE & REPAIRS

We know that as a First Responder keeping your medium and heavy fleet maintained is of the utmost importance. We're here to give you peace of mind with our highly trained technicians, expedited turn around time, priority to municipalities, a dedicated Account Manager and pick up/delivery.

#### **Emergency Vehicle Repairs include**

- Body & Paint Work (i.e. fabricating, upfitting and full rebuilds)
- OEM Parts & Aftermarket Parts (delivery & overnight options)
- Medium (class 3-6) & Heavy (class 6-8) PM's & General Service
- Warranty Work (Cummins, Allison, AutoCar, Isuzu, & Hino)
- Fire Apparatus and Ambulance Quarterly and Annual Service,
  Wheels off brake inspection, Fuel Filter change, etc.
- Onan Generators 150hr and 450hr service
- Diagnostics, Transmission R&R's, Engine Overhauls, and more
- Emergency Service On-Site and Off-Site options available