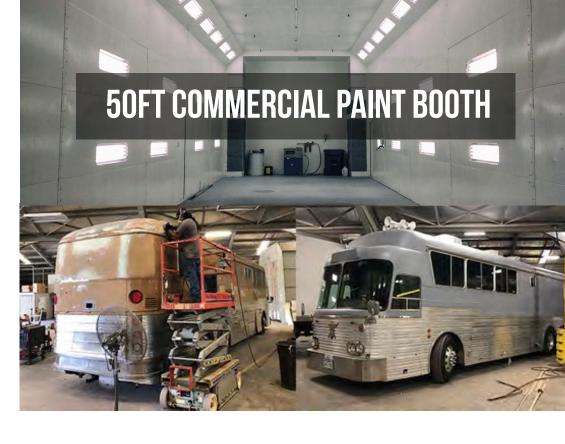

#### THE IP TRUCK DIFFERENCE

- 38+ Years in Business Family Owned & Operated
- Truck Pick-Up & Delivery CDL Drivers
- 75 Service Bays & 50ft Paint Booth
- Mobile Service Trucks We will come to you
- 18 Bay Body Shop Light, Medium & Heavy-duty
- 3 **DFW Locations** Dallas, McKinney & Lewisville (coming soon)

### COMMERCIAL BODY SHOP

Whether you've got a small delivery cut-away, medium-duty box truck or a semi-trailer— we can handle all of your box or exterior truck repairs. Industrial Power Truck & Equipment has an 18-bay paint & body shop. We'll get your truck or semi-trailer back on the road and back in business!